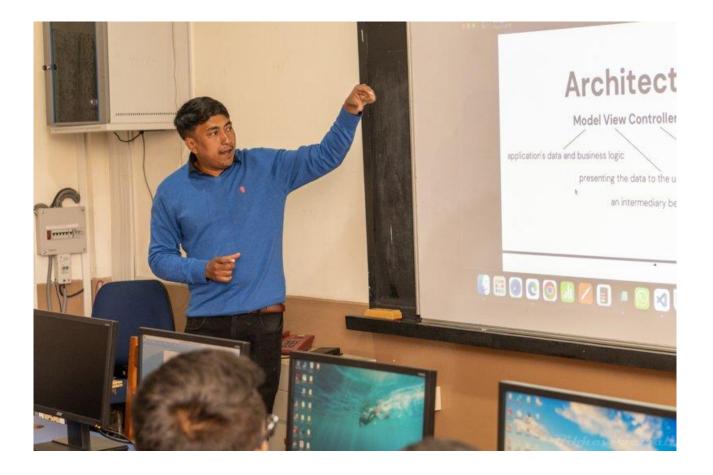

## **About Technical Session**

The workshop covered a diverse range of topics, providing participants with valuable insights into various aspects of web development and technology. The event commenced with an introduction to the open-source PHP MVC Framework, Weaver, offering a comprehensive walkthrough to familiarize attendees with its features and functionality. Following this, participants delved into the fundamentals of Linux systems, gaining an understanding of basic commands essential for efficient system navigation and management.

The hands-on portion of the workshop included a practical session on setting up a cloud server, empowering participants to experience the process firsthand. Another interactive segment focused on cloud hosting, guiding attendees through the configuration of a server environment with PHP (using Weaver), MySQL, Nginx, and Let's Encrypt for enhanced security.